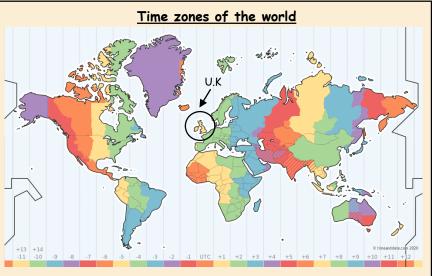

## What will I be able to do?

- State and locate the states of USA and describe Florida
- Identify, describe and explain the function and attraction of theme parks around the world and in particular the Magic Kingdom in Florida
- Explain who visits Sea World from around the world
- Compare the climate of Florida and the UK